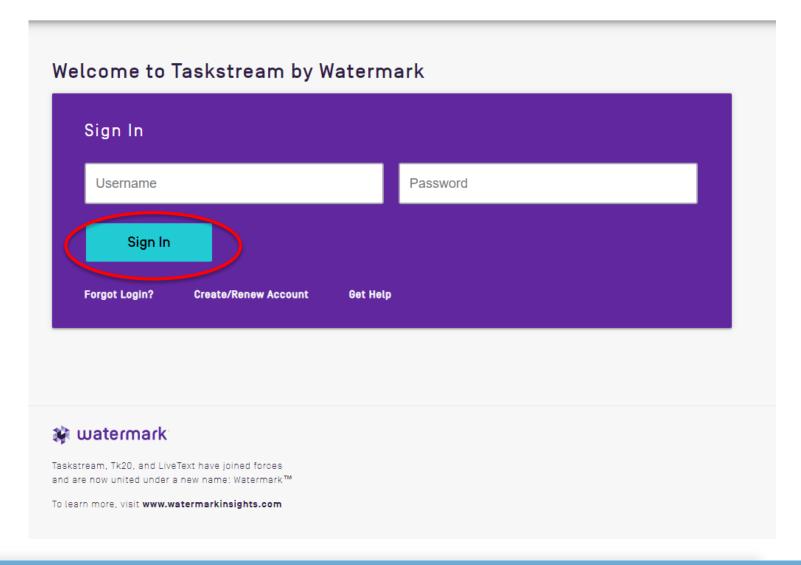

### Step 1: Sign In

- Go to <u>https://login.taskstre</u> <u>am.com/signon/</u>
- Type your username and Password
- Click "SIGN IN"