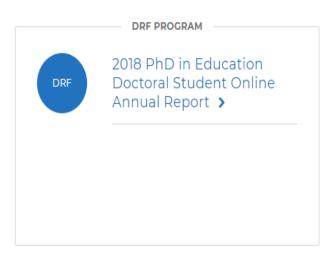

# Step 3: Submit your work

- Sign in again or Click "Taskstream" at upper left corner
- Click the DRF that you have enrolled yourself in during Step 2