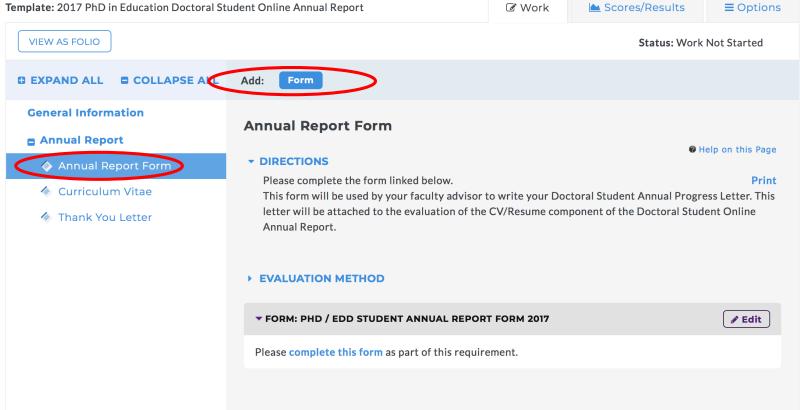

### Requirement 1: Annual Report Form

Click
 "Annual Report Form"
 and
 "Add: Form"

#### Respond to form PhD / EdD Student Annual Report Form 2017 for Annual Report Form

- **DIRECTIONS**
- **EVALUATION METHOD**

CANCEL CHECK SPELLING PRINT

Response is required

Program Progress

Choose the program in which you are currently enrolled: