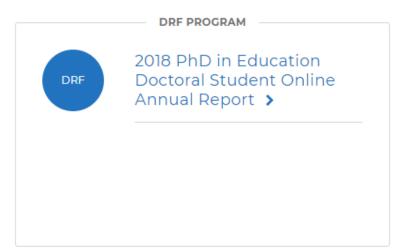

# Step 3: Submit your work

- Sign in again or Click "Taskstream" at upper left corner
- Click the DRF that you have enrolled yourself in during Step 2