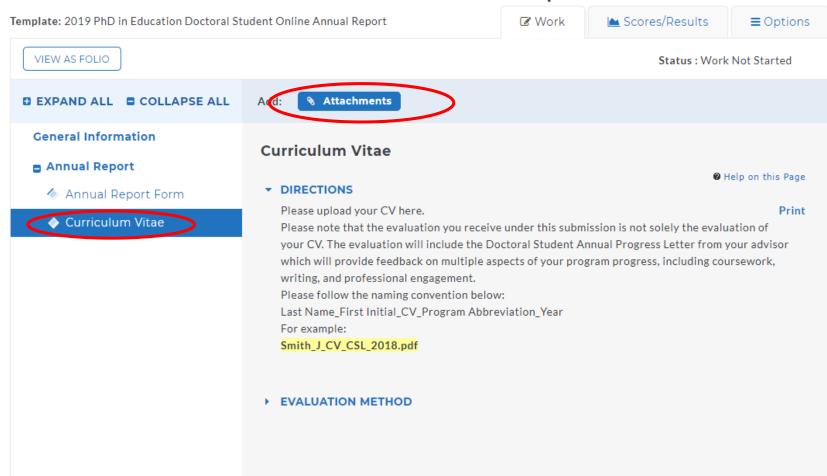

### Requirement 2: CV

Click
 "Curriculum Vitae"
 and then
 "Add: Attachments"

#### Add/Edit Attachments for Curriculum Vitae

- DIRECTIONS
- EVALUATION METHOD

No files have been attached yet.

CANCEL