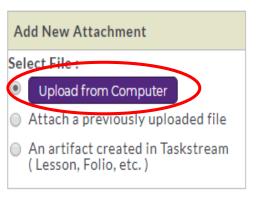

# Step 3: Submit your work

 Click "Upload from Computer", then select your CV and upload

"SAVE AND RETURN"