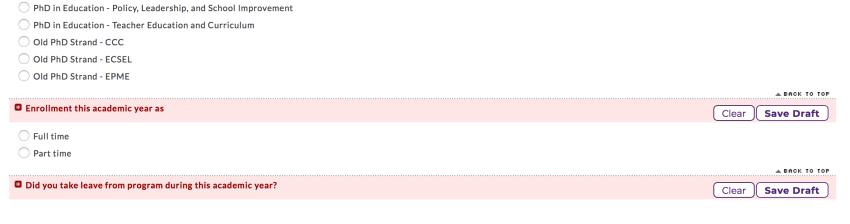

PhD in Education - Applied Developmental Sciences and Special Education

PhD in Education - Cultural Studies and Literacies

Clear

Save Draft

### Step 3: Submit your work

- Finish the form
- After filling out the form, click "SAVE AND RETURN"

PhD in Education - Learning Sciences and Psychological Studies