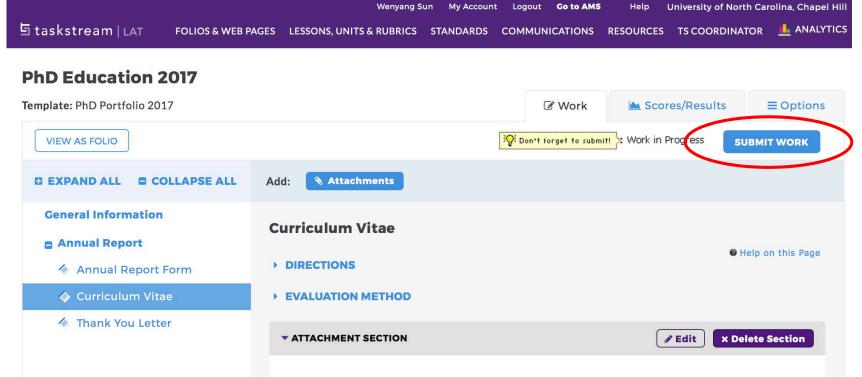

## Step 3: Submit your work

Be sure to click
 "SUBMIT WORK"

# Step 3: Submit your work

 Be sure to click "SUBMIT WORK"

Files:

linkCreation.dotm